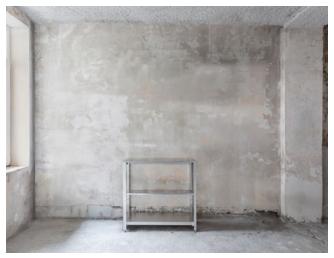

## 4 heights ways to use it

**~ 600 mm** low table for big products

~ 1000 mm high table for small products and counter display

~ 2200 mm classic shelf our main product fits almost anything

~ 2400 mm high shelf for high ceiling provides a "hard to reach" surface on top for extra storage