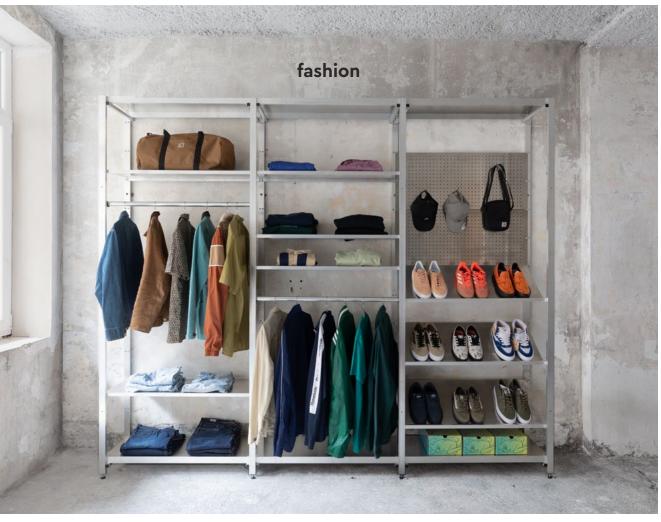

**S.alu** is our first shelving system, in raw aluminum, lightweight, completely recyclable and easily transportable on a trailer bike. It is designed to serve the needs of shops or cultural spaces, but could also be used for other kinds of spaces, such as a home or a workspace. s.alu is to be fixed on a wall or doubled, back-to-back, to free-stand. It comes in same depth and width but in four different heights, to best adapt to your space and user experience.

It is a modular and a flexible system, with a wide range of accessories that serve different and sometimes changing, display needs. As mentioned already, it is made in Belgium, available for sale and for rent.