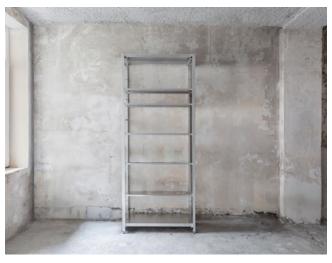

## 4 heights ways to use it

**~ 600 mm** low table for big products

~ 1000 mm high table for small products and counter display

~ 2200 mm classic shelf our main product fits almost anything

~ 2400 mm high shelf for high ceiling provides a "hard to reach" surface on top for extra storage