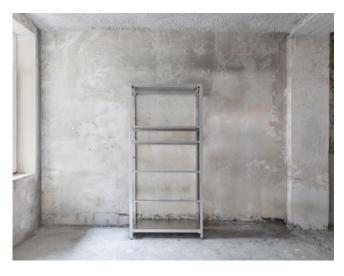

## 4 heights ways to use it

**~ 600 mm** low table for big products

~ 1000 mm high table for small products and counter display

~ 2200 mm classic shelf our main product fits almost anything

~ 2400 mm high shelf for high ceiling provides a "hard to reach" surface on top for extra storage