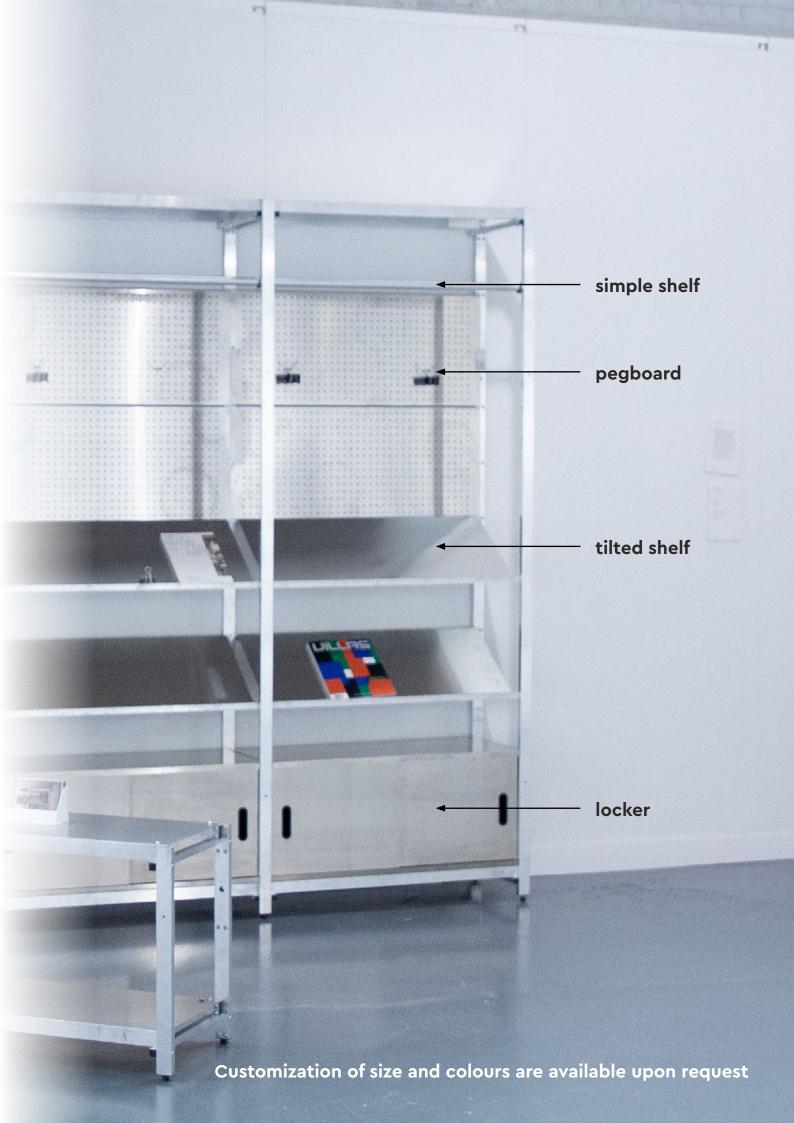

It is a modular and a flexible system, with a wide range of accessories that serve different and sometimes changing, display needs. As mentioned already, it is made in Belgium, available for sale and for rent.

## 4 heights ways to use it

**~ 600 mm** low table for big products

~ 1000 mm high table for small products and counter display

~ 2200 mm classic shelf our main product fits almost anything

~ 2400 mm high shelf for high ceiling provides a "hard to reach" surface on top for extra storage