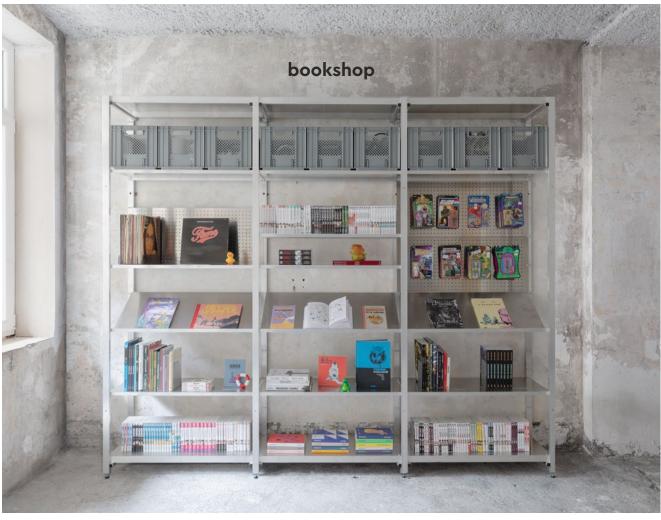

**S.alu** is our first shelving system, in raw aluminum, lightweight, completely recyclable and easily transportable on a trailer bike. It is designed to serve the needs of shops or cultural spaces, but could also be used for other kinds of spaces, such as a home or a workspace. s.alu is to be fixed on a wall or doubled, back-to-back, to free-stand. It comes in same depth and width but in four different heights, to best adapt to your space and user experience.

It is a modular and a flexible system, with a wide range of accessories that serve different and sometimes changing, display needs. As mentioned already, it is made in Belgium, available for sale and for rent.

### display systems for professionals raw aluminum system

modular and flexible system for display available for rent installation, maintenance and reconfiguration included