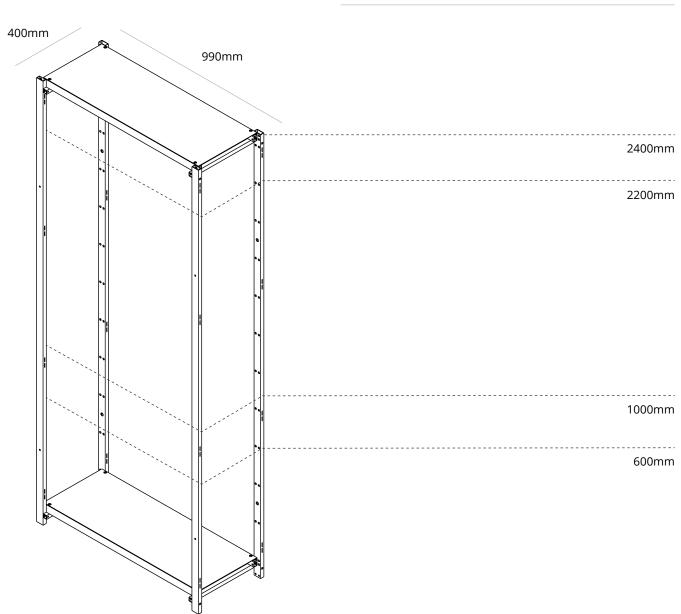

#### dimensions & available heights

| depth:                        | 400mm  |
|-------------------------------|--------|
| width per individual module : | 990mm  |
| vertical center distance :    | 950mm  |
| available heights:            | 2400mm |
|                               | 2200mm |
|                               | 1000mm |
|                               | 600mm  |

## 4 heights ways to use it

**~ 600 mm** low table for big products

~ 1000 mm high table for small products and counter display

~ 2200 mm classic shelf our main product fits almost anything

~ 2400 mm high shelf for high ceiling provides a "hard to reach" surface on top for extra storage