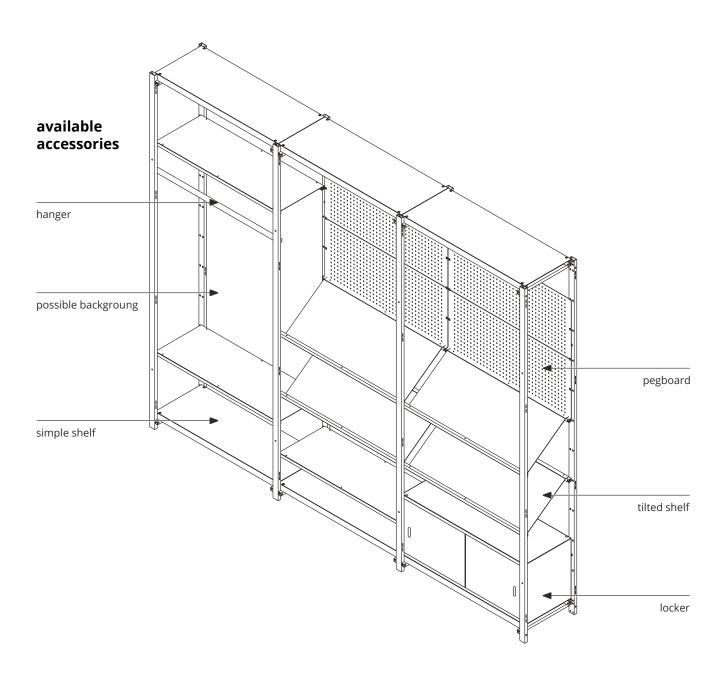

It is a modular and a flexible system, with a wide range of accessories that serve different and sometimes changing, display needs. As mentioned already, it is made in Belgium, available for sale and for rent.

#### dimensions & available heights

| depth:                        | 400mm  |
|-------------------------------|--------|
| width per individual module : | 990mm  |
| vertical center distance :    | 950mm  |
| available heights:            | 2400mm |
|                               | 2200mm |
|                               | 1000mm |
|                               | 600mm  |