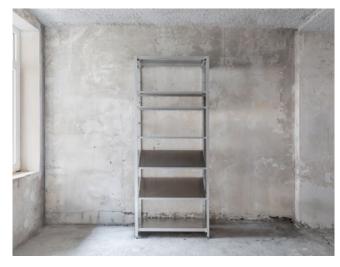

**S.alu** is our first shelving system, in raw aluminum, lightweight, completely recyclable and easily transportable on a trailer bike. It is designed to serve the needs of shops or cultural spaces, but could also be used for other kinds of spaces, such as a home or a workspace. s.alu is to be fixed on a wall or doubled, back-to-back, to free-stand. It comes in same depth and width but in four different heights, to best adapt to your space and user experience.

#### dimensions & available heights

| depth:                        | 400mm  |
|-------------------------------|--------|
| width per individual module : | 990mm  |
| vertical center distance :    | 950mm  |
| available heights:            | 2400mm |
|                               | 2200mm |
|                               | 1000mm |
|                               | 600mm  |

## 4 heights ways to use it

**~ 600 mm** low table for big products

~ 1000 mm high table for small products and counter display

~ 2200 mm classic shelf our main product fits almost anything

~ 2400 mm high shelf for high ceiling provides a "hard to reach" surface on top for extra storage