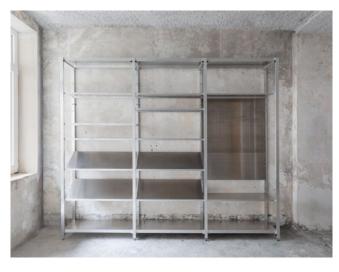

**S.alu** is our first shelving system, in raw aluminum, lightweight, completely recyclable and easily transportable on a trailer bike. It is designed to serve the needs of shops or cultural spaces, but could also be used for other kinds of spaces, such as a home or a workspace. s.alu is to be fixed on a wall or doubled, back-to-back, to free-stand. It comes in same depth and width but in four different heights, to best adapt to your space and user experience.

It is a modular and a flexible system, with a wide range of accessories that serve different and sometimes changing, display needs. As mentioned already, it is made in Belgium, available for sale and for rent.

#### dimensions & available heights

| depth:                        | 400mm  |
|-------------------------------|--------|
| width per individual module : | 990mm  |
| vertical center distance :    | 950mm  |
| available heights:            | 2400mm |
|                               | 2200mm |
|                               | 1000mm |
|                               | 600mm  |