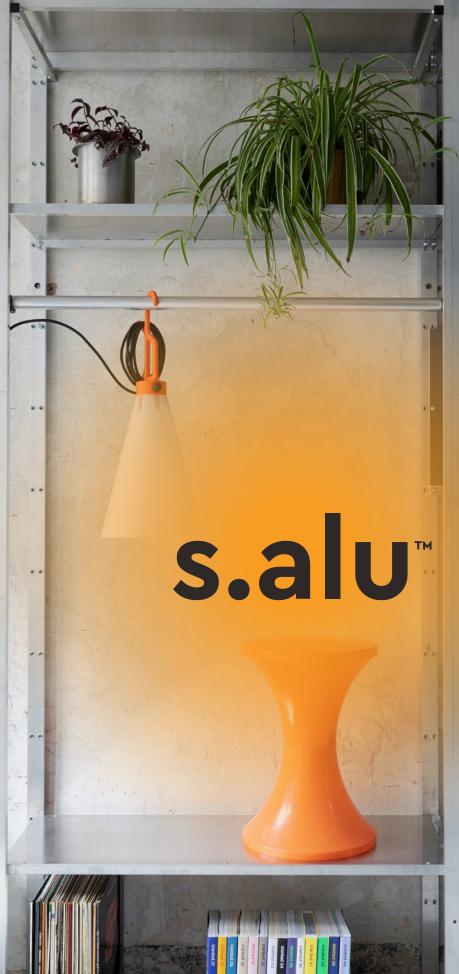

**S.alu** is our first shelving system, in raw aluminum, lightweight, completely recyclable and easily transportable on a trailer bike. It is designed to serve the needs of shops or cultural spaces, but could also be used for other kinds of spaces, such as a home or a workspace. s.alu is to be fixed on a wall or doubled, back-to-back, to free-stand. It comes in same depth and width but in four different heights, to best adapt to your space and user experience.

It is a modular and a flexible system, with a wide range of accessories that serve different and sometimes changing, display needs. As mentioned already, it is made in Belgium, available for sale and for rent.

### display systems for professionals raw aluminum system

modular and flexible system for display available for rent installation, maintenance and reconfiguration included