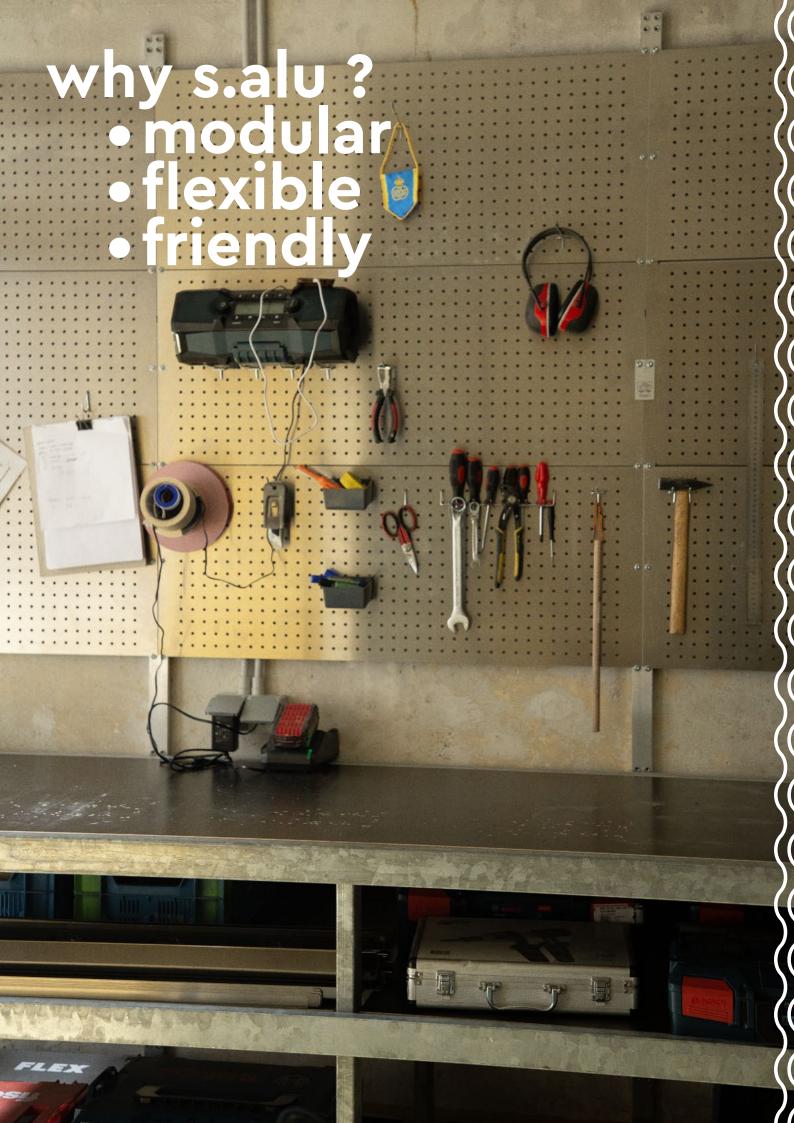

It is a modular and a flexible system, with a wide range of accessories that serve different and sometimes changing, display needs. As mentioned already, it is made in Belgium, available for sale and for rent.