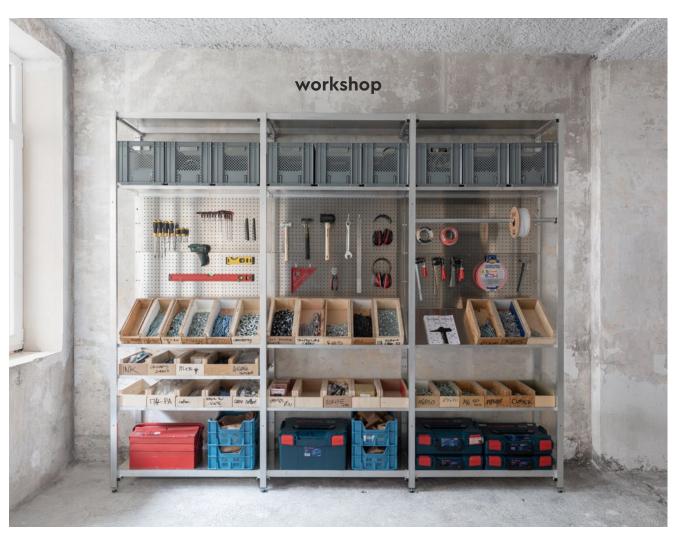

**S.alu** is our first shelving system, in raw aluminum, lightweight, completely recyclable and easily transportable on a trailer bike. It is designed to serve the needs of shops or cultural spaces, but could also be used for other kinds of spaces, such as a home or a workspace. s.alu is to be fixed on a wall or doubled, back-to-back, to free-stand. It comes in same depth and width but in four different heights, to best adapt to your space and user experience.

It is a modular and a flexible system, with a wide range of accessories that serve different and sometimes changing, display needs. As mentioned already, it is made in Belgium, available for sale and for rent.