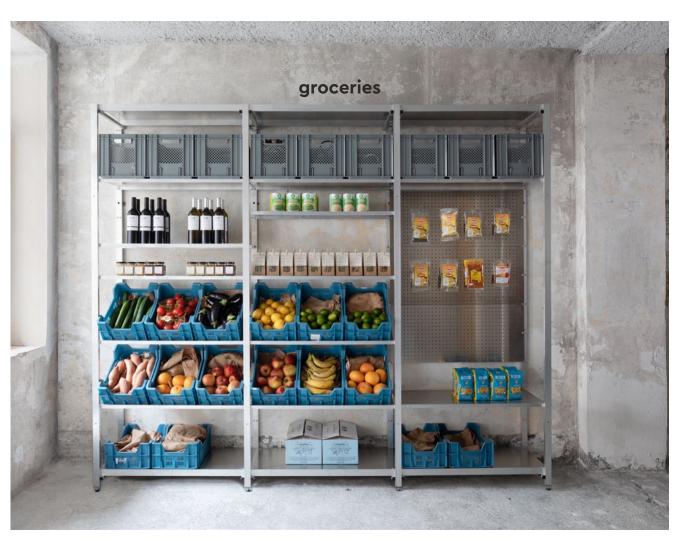

**S.alu** is our first shelving system, in raw aluminum, lightweight, completely recyclable and easily transportable on a trailer bike. It is designed to serve the needs of shops or cultural spaces, but could also be used for other kinds of spaces, such as a home or a workspace. s.alu is to be fixed on a wall or doubled, back-to-back, to free-stand. It comes in same depth and width but in four different heights, to best adapt to your space and user experience.

It is a modular and a flexible system, with a wide range of accessories that serve different and sometimes changing, display needs. As mentioned already, it is made in Belgium, available for sale and for rent.

## 4 heights ways to use it

**~ 600 mm** low table for big products

~ 1000 mm high table for small products and counter display

~ 2200 mm classic shelf our main product fits almost anything

~ 2400 mm high shelf for high ceiling provides a "hard to reach" surface on top for extra storage