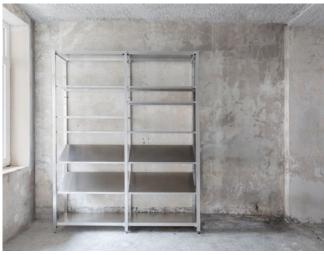

**S.alu** is our first shelving system, in raw aluminum, lightweight, completely recyclable and easily transportable on a trailer bike. It is designed to serve the needs of shops or cultural spaces, but could also be used for other kinds of spaces, such as a home or a workspace. s.alu is to be fixed on a wall or doubled, back-to-back, to free-stand. It comes in same depth and width but in four different heights, to best adapt to your space and user experience.

#### dimensions & available heights

| depth:                        | 400mm  |
|-------------------------------|--------|
| width per individual module : | 990mm  |
| vertical center distance :    | 950mm  |
| available heights:            | 2400mm |
|                               | 2200mm |
|                               | 1000mm |
|                               | 600mm  |

## 4 heights ways to use it

**~ 600 mm** low table for big products

~ 1000 mm high table for small products and counter display

~ 2200 mm classic shelf our main product fits almost anything

~ 2400 mm high shelf for high ceiling provides a "hard to reach" surface on top for extra storage